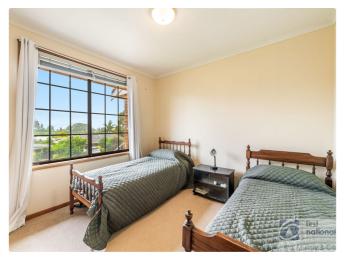

All the bedrooms are a great size along with the living room. The dining area opens to the practical kitchen with electric oven and stove top, rangehood above and ample storage on both sides. The bathroom features a shower and separate bath with a small step for ease of access. The vanity below the mirror is new and gives a small glimpse of the possible renovation potential.

## **Photo Gallery**