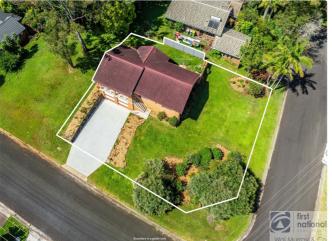

## 10 Holmesleigh Drive,, GOONELLABAH

LOCATION, LOCATION

3 🎮 1 🚆 2 🕾

If you are looking for an outstanding property ready for you to move straight into then look no further. This three bedroom brick and tile home has a wonderful location with a stunning westerly aspect looking out over the northern ridge of Goonellabah.

The home is raised providing a huge amount of space downstairs with two high separate garage doors, fully concrete floor with internal stair access. The driveway offers safe off-street parking and easy access to the garages.