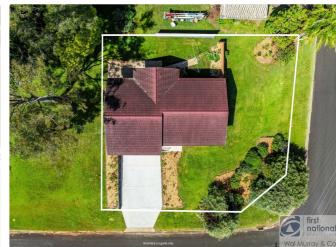

## 10 Holmesleigh Drive,, GOONELLABAH

LOCATION, LOCATION

3 🎮 1 🚆 2 🕾

If you are looking for an outstanding property ready for you to move straight into then look no further. This three bedroom brick and tile home has a wonderful location with a stunning westerly aspect looking out over the northern ridge of Goonellabah.

The home is raised providing a huge amount of space downstairs with two high separate garage doors, fully concrete floor with internal stair access. The driveway offers safe off-street parking and easy access to the garages.