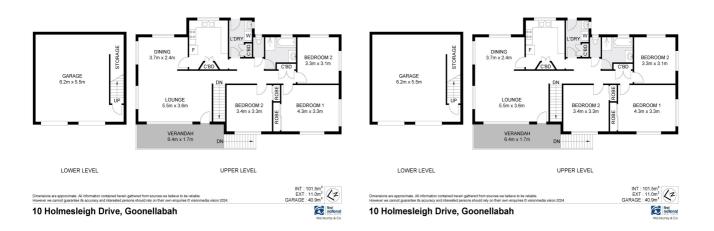

## 10 Holmesleigh Drive,, GOONELLABAH

LOCATION, LOCATION

3 🎮 1 🚆 2 🕾

If you are looking for an outstanding property ready for you to move straight into then look no further. This three bedroom brick and tile home has a wonderful location with a stunning westerly aspect looking out over the northern ridge of Goonellabah.

All the bedrooms are a great size along with the living room. The dining area opens to the practical kitchen with electric oven and stove top, rangehood above and ample storage on both sides. The bathroom features a shower and separate bath with a small step for ease of access. The vanity below the mirror is new and gives a small glimpse of the possible renovation potential.

The home is raised providing a huge amount of space downstairs with two high separate garage doors, fully concrete floor with internal stair access. The driveway offers safe off-street parking and easy access to the garages.