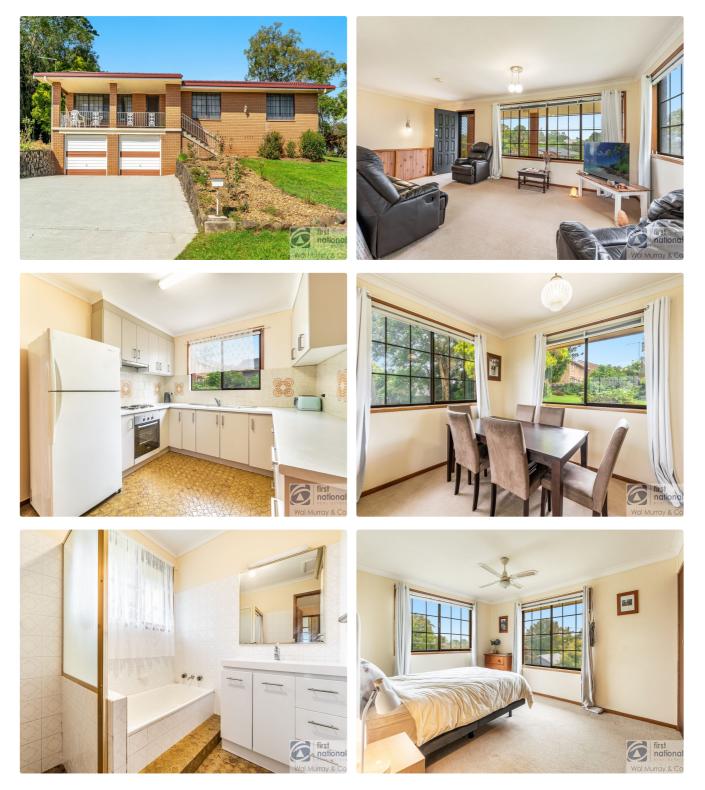

All the bedrooms are a great size along with the living room. The dining area opens to the practical kitchen with electric oven and stove top, rangehood above and ample storage on both sides. The bathroom features a shower and separate bath with a small step for ease of access. The vanity below the mirror is new and gives a small glimpse of the possible renovation potential.

The home is raised providing a huge amount of space downstairs with two high separate garage doors, fully concrete floor with internal stair access. The driveway offers safe off-street parking and easy access to the garages.

## **Photo Gallery**